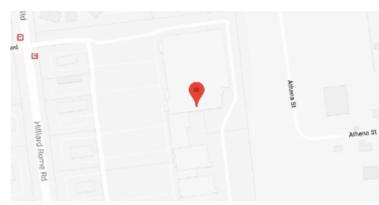

## **Our Location Nearest To You**

## **Eyemart Express**

## 1918 Hilliard Rome Rd Hilliard, OH

P: (614) 335-4639

Hours Mon - Fri 10 AM - 6 PM Sat 10 AM - 5 PM

Located in The Market at Hilliard, next to Target

EYEMART EXPRESS

VISIONMART

**EXPRESS** 

\* Not all coupons are valid at all locations. Please see coupon disclaimer or store associate for details.